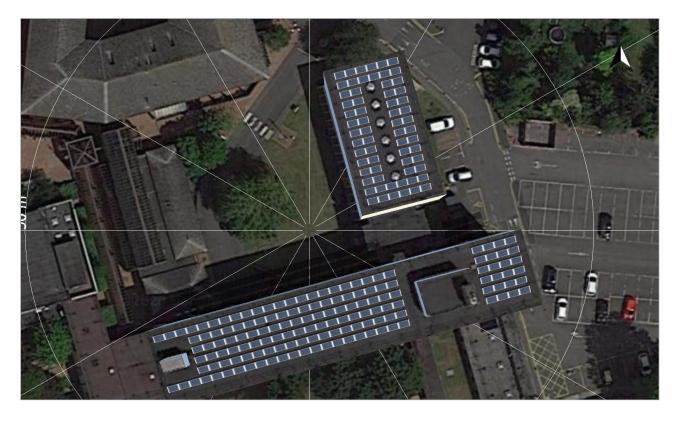

## Possible Design Option - Maximum Roof Space Used

## PV System

3D, Grid-connected PV System

| C<br>be n | This drawi<br>sproduced   | ng is<br>withou | the co<br>t prior | pyright<br>written | of Lond<br>approv | ion Bora<br>al. | ough of | Bromley   | and  | should | not |
|-----------|---------------------------|-----------------|-------------------|--------------------|-------------------|-----------------|---------|-----------|------|--------|-----|
|           | drawing is<br>ifications. | to be           | e read            | in conj            | unction           | with all        | relevan | t drawinç | jsåt |        |     |