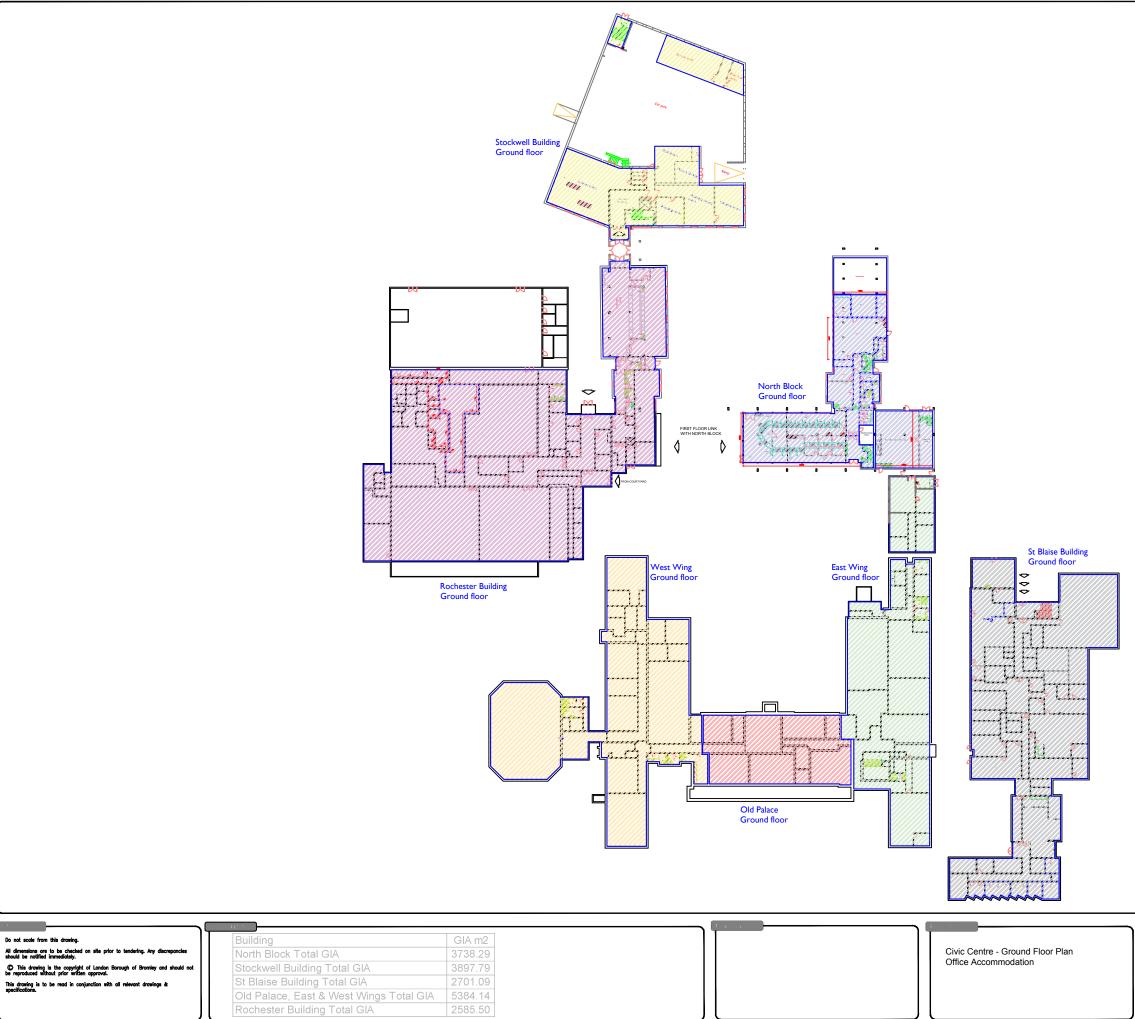

| lding                               | GIA m2  |
|-------------------------------------|---------|
| th Block Total GIA                  | 3738.29 |
| ckwell Building Total GIA           | 3897.79 |
| Blaise Building Total GIA           | 2701.09 |
| Palace, East & West Wings Total GIA | 5384.14 |
| chester Building Total GIA          | 2585.50 |
|                                     |         |

| Contract of the second s |
|-----------------------------------------------------------------------------------------------------------------------------------------------------------------------------------------------------------------------------------------------------------------------------------------------------------------------------------------------------------------------------------------------------------------------------------------------------------------------------------------------------------------------------------------------------------------------------------------------------------------------------------------------------------------------------------------------------|
| Civic Centre - Ground Floo<br>Office Accommodation                                                                                                                                                                                                                                                                                                                                                                                                                                                                                                                                                                                                                                                  |